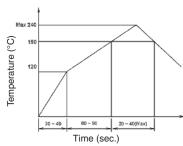

# Illuminated Pushbutton Switches for SMT

## Specifications:

Contact rating: 12 V DC, 50 mA

Contact resistance: <100 mΩ Insulation resistance:  $> 100 \text{ M}\Omega$ 

Dielectric strength: 250 V AC (50-60 Hz) for 1 minute

Operating temperature:  $-20~^{\circ}\text{C}$  to  $+70~^{\circ}\text{C}$ Operating force: 1.6 N +0.8/-0.3 N

Mechanical life: minimum 50 000 operations

Stem/cover: high-temp. PA 9T UL 94 V-0, white

Terminal: brass, silver-plated

Contact: stainless steel, silver-plated

Base: high-temp. PA 9T UL 94 V-0, molded black

Mounting: on pc-board - SMT

#### Models:



### Ordering Code:



## Soldering conditions (reflow-soldering)