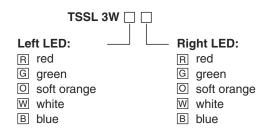

# Illuminated Pushbutton Switches for SMT

## Specifications:

Contact rating: 12 V DC, 50 mA

Contact resistance: <100 mΩ Insulation resistance:  $> 100 \text{ M}\Omega$ 

Dielectric strength: 250 V AC (50-60 Hz) for 1 minute

Operating temperature:  $-20~^{\circ}\text{C}$  to  $+70~^{\circ}\text{C}$ Operating force: 1.6 N +0.8/-0.3 N

Mechanical life: minimum 50 000 operations

Stem/cover: high-temp. PA 9T UL 94 V-0, white

Terminal: brass, silver-plated

Contact: stainless steel, silver-plated

Base: high-temp. PA 9T UL 94 V-0, molded black

Mounting: on pc-board - SMT

#### Models:



### Ordering Code:



## Soldering conditions (reflow-soldering)