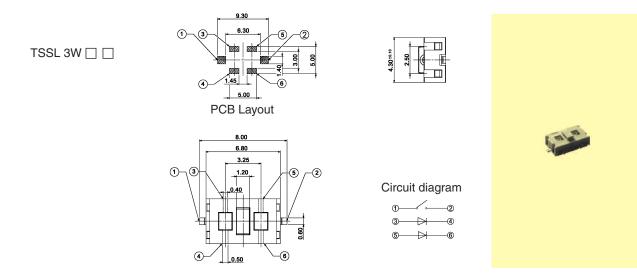

# Illuminated Pushbutton Switches for SMT

## Specifications:

Contact rating: 12 V DC, 50 mA

Contact resistance: <100 mΩ Insulation resistance:  $> 100 \text{ M}\Omega$ 

Dielectric strength: 250 V AC (50-60 Hz) for 1 minute

Operating temperature:  $-20~^{\circ}\text{C}$  to  $+70~^{\circ}\text{C}$ Operating force: 1.6 N +0.8/-0.3 N

Mechanical life: minimum 50 000 operations

Stem/cover: high-temp. PA 9T UL 94 V-0, white

Terminal: brass, silver-plated

Contact: stainless steel, silver-plated

Base: high-temp. PA 9T UL 94 V-0, molded black

Mounting: on pc-board - SMT

#### Models:



### Ordering Code:



## Soldering conditions (reflow-soldering)